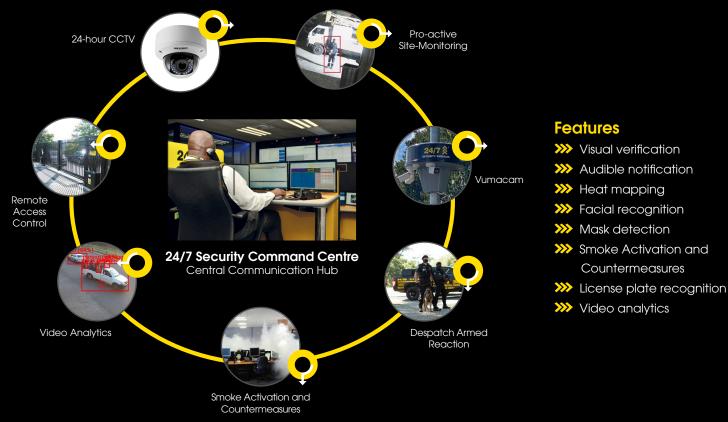

## Advanced Off-Site Monitoring

24/7 Smart Surveillance is a technology that enables CCTV systems to intelligently assess an environment and notify the 24/7 Command Centre of an intrusion. The technology draws immediate attention to unauthorised activity, allowing us to intervene and react before a crime occurs.

In contrast, traditional means of CCTV surveillance only cater for investigations after the crime has occurred, in many cases having costly consequences for the business or homeowner.

While the technology behind proactive off-site video monitoring is sophisticated, the way it prevents potential crimes is easy to understand: 1. A potential threat approaches the perimeter or surveillance area of your site or property.

- 2. The threatening activity is picked up by AI technology.
- 3. An alert is sent to the 24/7 Command Centre within seconds.

4. The operator assesses the threat over a live video feed and actions the required response – audio warning, Armed Reaction deployment etc. Proactive monitoring systems can be armed and disarmed for specific types of activity and certain times of the day. This is especially useful for business owners as it allows them the control to set the system to arm outside of business hours.

Video surveillance can be divided into two categories – proactive and reactive. Reactive video systems solely rely on surveillance footage of the crime after it has taken place. Proactive video monitoring, such as 24/7 Smart Surveillance, differs from reactive monitoring as the intelligent detection software employed behind each camera effectively turns it into a 24/7, 365-day security guard.