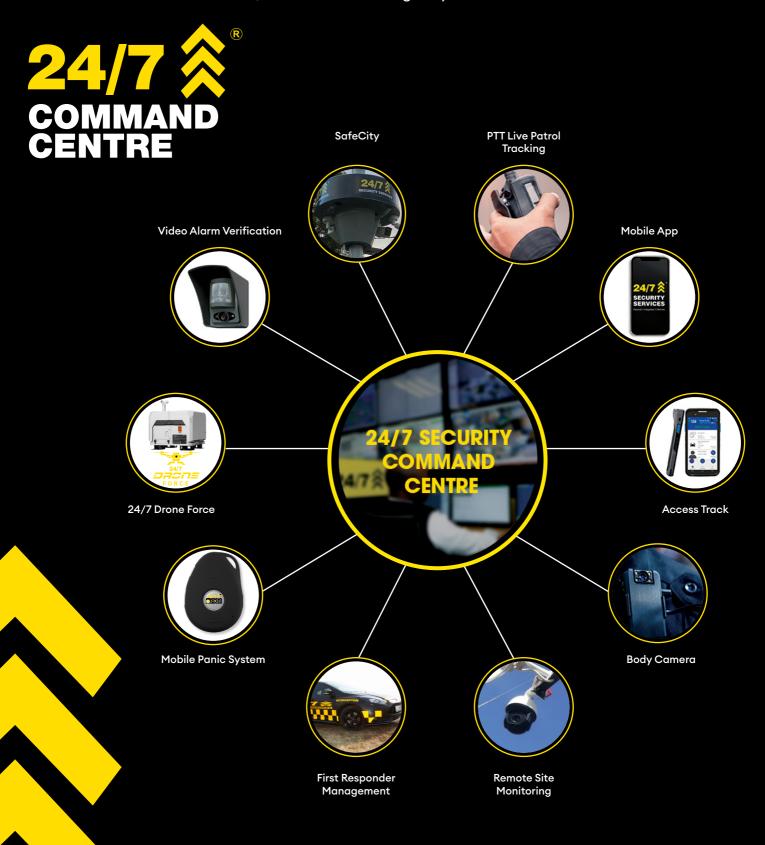

## **COMMAND CENTRE**

The 24/7 Security Services Command Centre, with its specialist operators, is the heart of our company. State-of-the-art technology is utilised to provide advanced security solutions and support the various divisions of the company.

To ensure business continuity, we have a second Command Centre in Pretoria, as well as an emergency off-site solution.