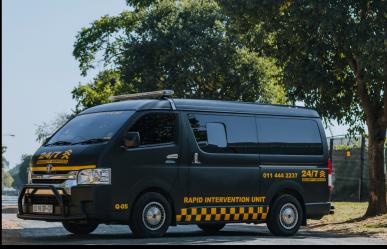

## **ARMED REACTION**

All reaction vehicles are equipped with state-of-the-art technology and PTT radios, as well as satellite tracking and onboard CCTV cameras that monitor internal and external activities.

Our armed reaction officers undergo stringent tactical training.
All officers are equipped with bulletproof vests, handcuffs, torches and 9 mm side arms.

## Rapid Intervention Unit

The 24/7 Security Rapid Intervention Unit was conceptualised and launched in response to Gauteng's extraordinary crime wave. Equipped with the latest technology and manned by highly trained officers, the Unit offers rapid response to the following high-risk scenarios: