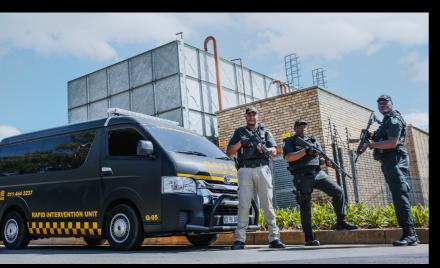

## **ARMED REACTION**

All reaction vehicles are equipped with state-of-the-art technology and PTT radios, as well as satellite tracking and onboard CCTV cameras that monitor internal and external activities.

Our armed reaction officers undergo stringent tactical training.
All officers are equipped with bulletproof vests, handcuffs, torches and 9 mm side arms.

## Rapid Intervention Unit

The 24/7 Security Rapid Intervention Unit was conceptualised and launched in response to Gauteng's extraordinary crime wave. Equipped with the latest technology and manned by highly trained officers, the Unit offers rapid response to the following high-risk scenarios: