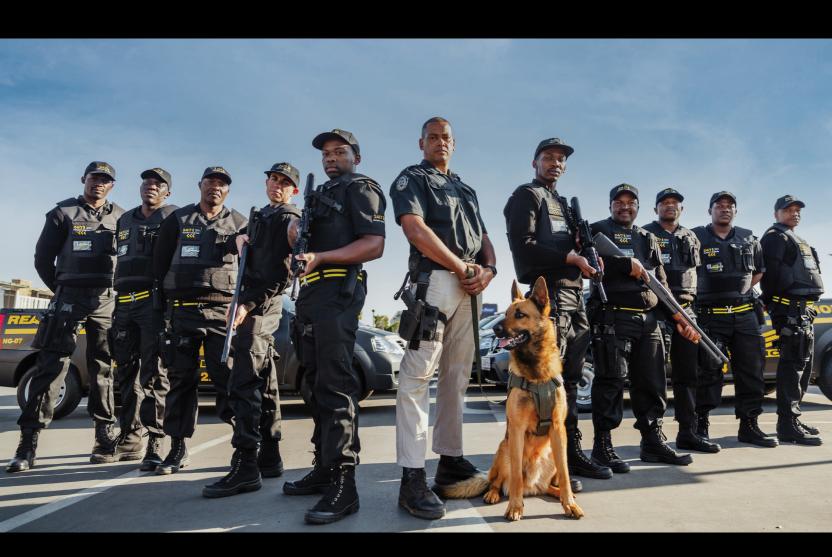

## **Special Operations Teams (SOT)**

The 24/7 Security Services Special Operations Teams are made up of Tactical Intervention Teams and K9 Units. These highly trained teams support the Armed Reaction and Guarding divisions, and they play a key role in our public space crime-fighting strategy.

## K9 Unit

The 24/7 Security Services K9 Unit forms part of our Special Operations Teams and provides back-up to our Guarding and Armed Response divisions.

Our dogs are highly trained and can assist with apprehending criminals in a controlled and professional manner. Detection dogs have an incredible sense of hearing and a powerful sense of smell – this enables them to detect disturbances from a long distance, and well before any person or high-tech alarm system.