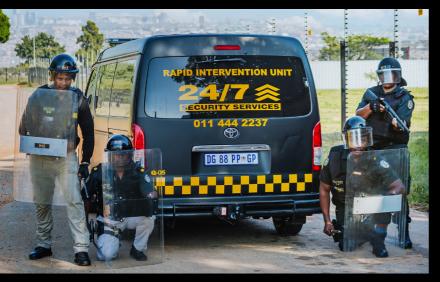

## **Special Operations Teams (SOT)**

The 24/7 Security Services Special Operations Teams are made up of Tactical Intervention Teams and K9 Units. These highly trained teams support the Armed Reaction and Guarding divisions, and they play a key role in our public space crime-fighting strategy.

- Public Visibility Patrols
- Perimeter Patrols
- Close Protection/Evacuation
- Protest Action
- Infrastructure Protection
- Special Armed Services
- Armoured Fleet

The 24/7 Security Rapid Intervention Unit can be contracted as an adhoc or retainer service - short and long-term contracts are available.