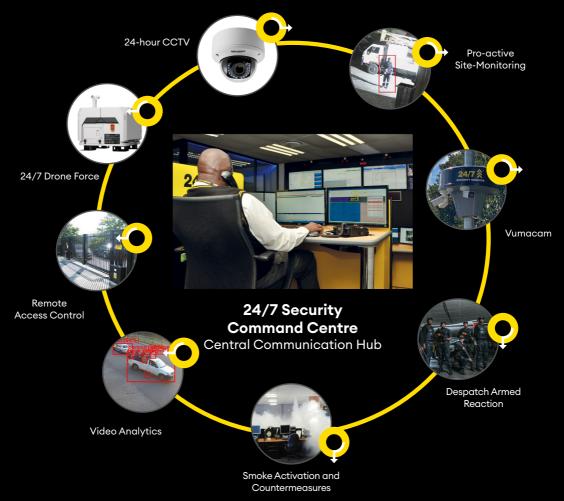

## **COMMAND CENTRE**

The 24/7 Security Services Command Centre, with its specialist operators, is the heart of our company. State-of-the-art technology is utilised to provide advanced security solutions and support the various divisions of the company.

To ensure business continuity, we have a second Command Centre in Pretoria, as well as an emergency off-site solution.