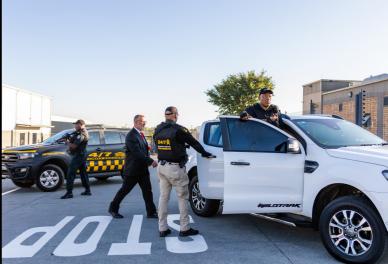

## **ARMED REACTION**

All reaction vehicles are equipped with state-of-the-art technology and PTT radios, as well as satellite tracking and onboard CCTV cameras that monitor internal and external activities.

Our armed reaction officers undergo stringent tactical training.
All officers are equipped with bulletproof vests, handcuffs, torches and 9 mm side arms.